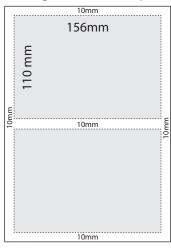

### Half Page advert (Landscape)

No bleed or crops required Finished size: 156 x 110mm