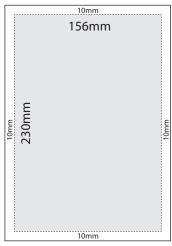

## Full Page advert (border)

No bleed or crops required Finished size: 156 x 230mm