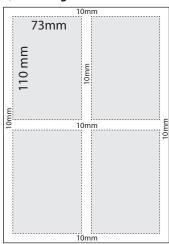

### **Quarter Page advert**

No bleed or crops required Finished size: 73 x 110mm

**Please email your advert directly to XXXX** with your business name in the subject header of the email.

Hard copies will not be accepted. We reserve the right not to include submissions if the quality is not acceptable for print or if space doesn't allow.